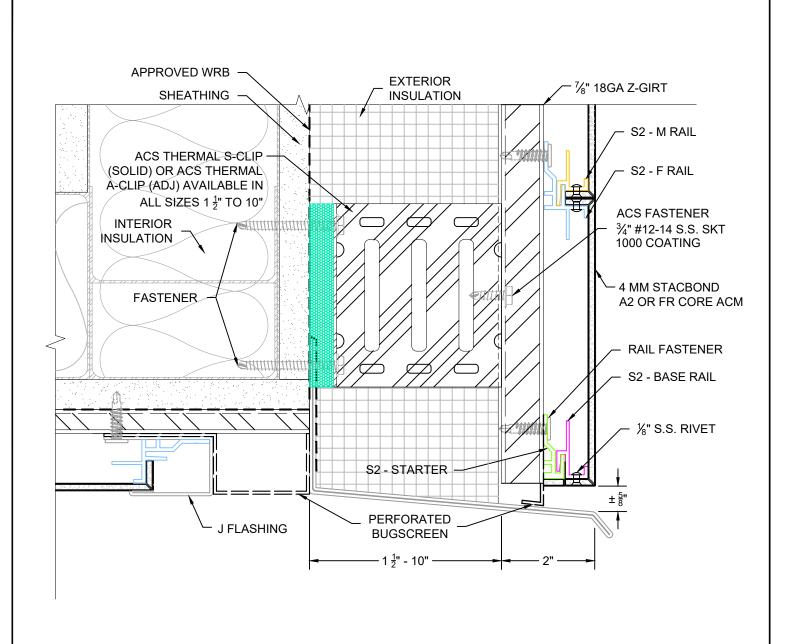

DWG BY KAW

DATE SUBMITTED
SEPTEMBER 2021

REVISIONS
NO OATE NO OATE
NO OATE
NO OATE

STANDARD DETAILS
TYPICAL SOFFIT

PAGE DESCRIPTION

THESE DRAWINGS ARE THE SOLE PROPERTY OF ACS COMPOSITE SYSTEMS AND MAY ONLY BE REPRODUCED UPON RECEIPT OF WRITTEN PERMISSION FROM ACS COMPOSITE SYSTEMS INC.