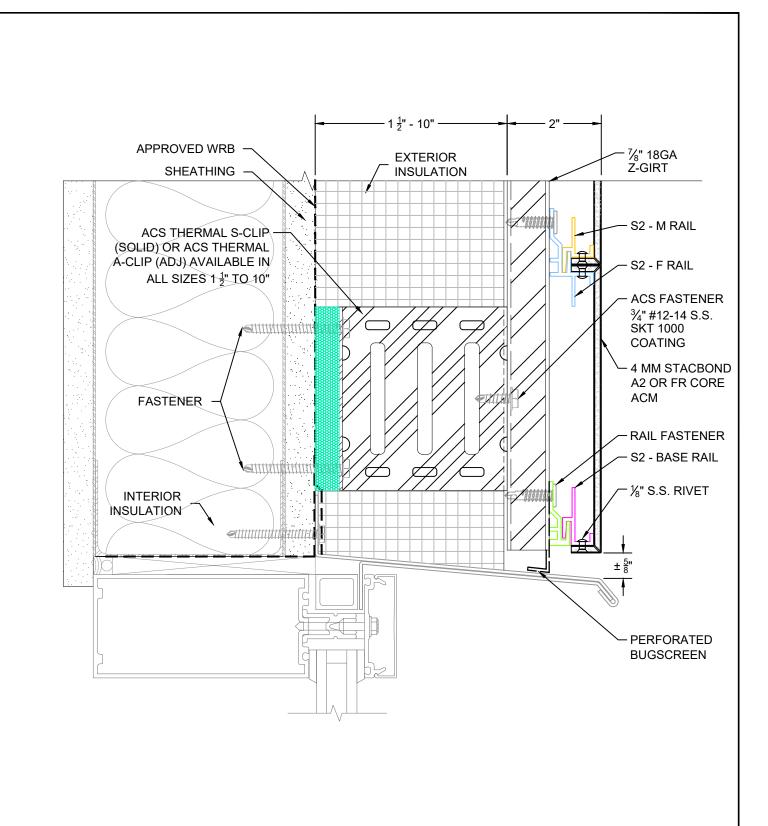

STANDARD DETAILS
PUNCH WINDOW HEAD

THESE DRAWINGS ARE THE SOLE PROPERTY OF ACS COMPOSITE SYSTEMS AND MAY ONLY BE REPRODUCED UPON RECEIPT OF WRITTEN PERMISSION FROM ACS COMPOSITE SYSTEMS INC.

STANDARD DETAILS
CURTAIN WALL WINDOW HEAD