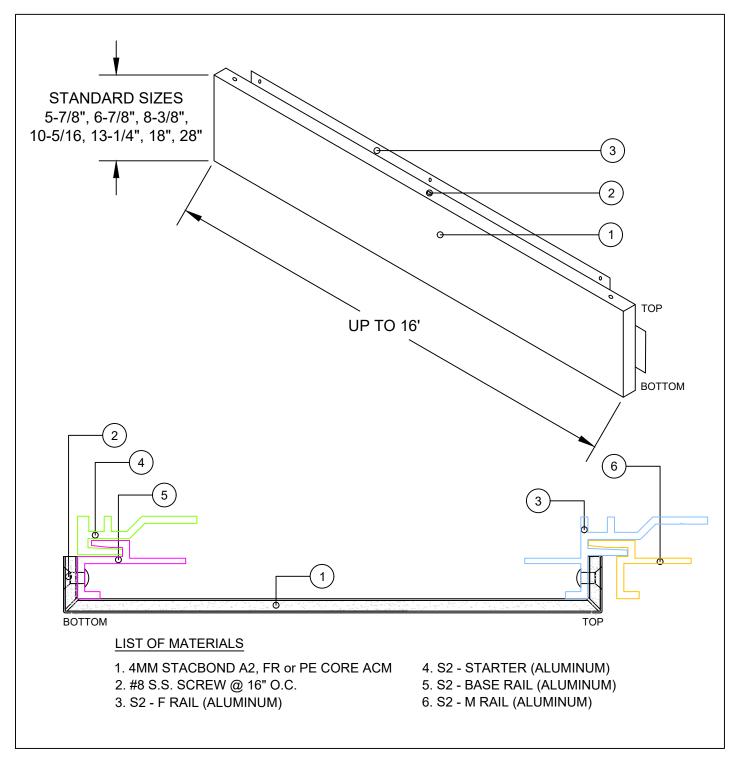

## ACS COMPOSITE SYSTEMS INC. ACP SYSTEMS - 2

**HORIZONTAL** 

| DWG BY KAW  DATE SUBMITTED  SEPTEMBER 2021 | PROJECT NAME |
|--------------------------------------------|--------------|
| REVISIONS  NO DATE  NO DATE  NO DATE       | NOT TO SCALE |

ISOMETRIC AND CUT THROUGH VIEW OF PANELS

DETAIL

| DWG BY | KAW | DATE SUBMITTED | SEPTEMBER 2021 | REVISIONS | NOT TO SCALE | THESE DRAWINGS ARE THE SOLE PROPERTY OF ACS COMPOSITE

Composite Systems Inc.
35-7450 Butter found
Seeds, Ex 1922 Intl
(7973) 352-7015
Indigenous quantifications. com