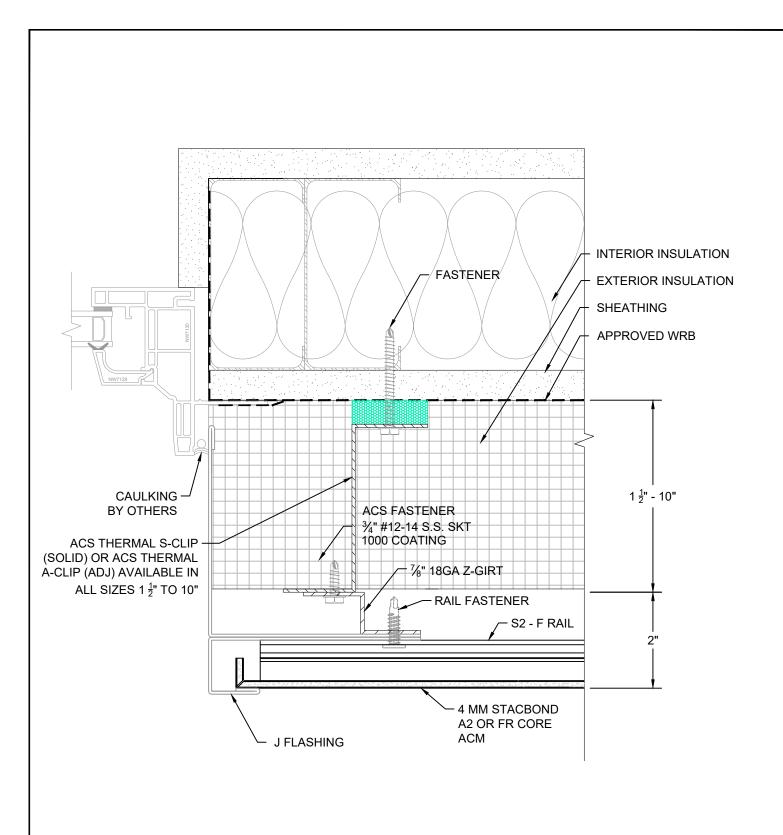

## ACS COMPOSITE SYSTEMS INC. ACP SYSTEMS - 2

**HORIZONTAL** 



| DWG BY KAW  DATE SUBMITTED  SEPTEMBER 2021 | PROJECT NAME |
|--------------------------------------------|--------------|
| REVISIONS  NO DATE  NO DATE  NO DATE       | NOT TO SCALE |

ISOMETRIC AND CUT THROUGH VIEW OF PANELS









DETAIL

| DWG BY | KAW | DATE SUBMITTED | SEPTEMBER 2021 | REVISIONS | NOT TO SCALE | THESE DRAWINGS ARE THE SOLE PROPERTY OF ACS COMPOSITE

Composite Systems Inc.
35-7450 Butter found
Seeds, Ex 1922 Intl
(7973) 352-7015
Indigenous quantifications. com



www.acscompositesystems.com www.stacbond.es





















STANDARD DETAILS
CURTAIN WALL WINDOW JAMB

THESE DRAWINGS ARE THE SOLE PROPERTY OF ACS COMPOSITE SYSTEMS AND MAY ONLY BE REPRODUCED UPON RECEIPT OF WRITTEN PERMISSION FROM ACS COMPOSITE SYSTEMS INC.

























STANDARD DETAILS
PUNCH WINDOW HEAD

THESE DRAWINGS ARE THE SOLE PROPERTY OF ACS COMPOSITE SYSTEMS AND MAY ONLY BE REPRODUCED UPON RECEIPT OF WRITTEN PERMISSION FROM ACS COMPOSITE SYSTEMS INC.









STANDARD DETAILS
CURTAIN WALL WINDOW HEAD

THESE DRAWINGS ARE THE SOLE PROPERTY OF ACS COMPOSITE SYSTEMS AND MAY ONLY BE REPRODUCED UPON RECEIPT OF WRITTEN PERMISSION FROM ACS COMPOSITE SYSTEMS INC.







8

STANDARD DETAILS
TYPICAL HORIZONTAL

PAGE DESCRIPTION

THESE DRAWINGS ARE THE SOLE PROPERTY OF ACS COMPOSITE SYSTEMS AND MAY ONLY BE REPRODUCED UPON RECEI