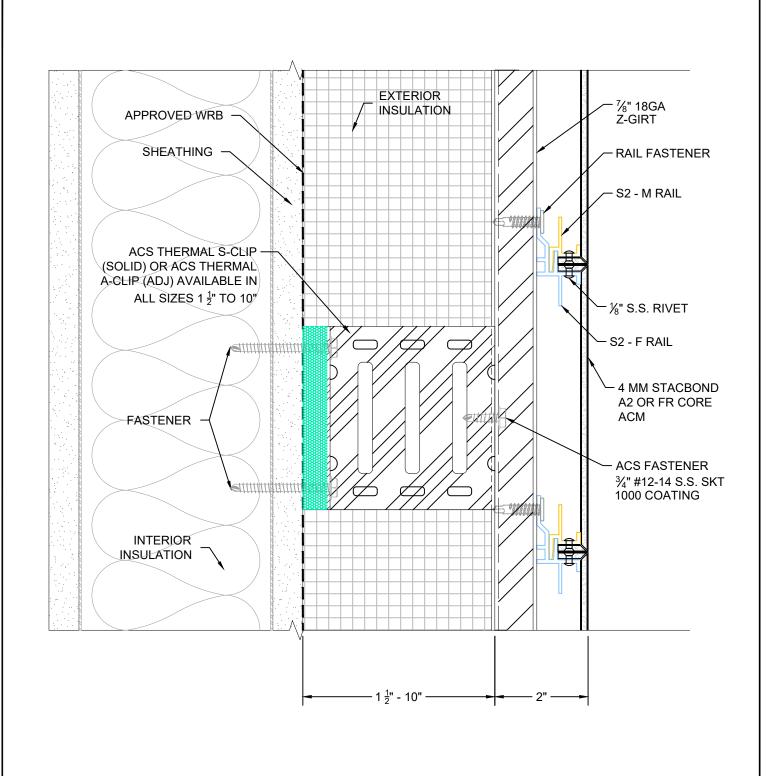

## ACS COMPOSITE SYSTEMS INC. ACP SYSTEMS - 2

**HORIZONTAL** 

| DWG BY KAW  DATE SUBMITTED  SEPTEMBER 2021 | PROJECT NAME |
|--------------------------------------------|--------------|
| REVISIONS  NO DATE  NO DATE  NO DATE       | NOT TO SCALE |

ISOMETRIC AND CUT THROUGH VIEW OF PANELS

DETAIL

| DWG BY | KAW | DATE SUBMITTED | SEPTEMBER 2021 | REVISIONS | NOT TO SCALE | THESE DRAWINGS ARE THE SOLE PROPERTY OF ACS COMPOSITE

Composite Systems Inc.
35-7450 Butter found
Seeds, Ex 1922 Intl
(7973) 352-7015
Indigenous quantifications. com