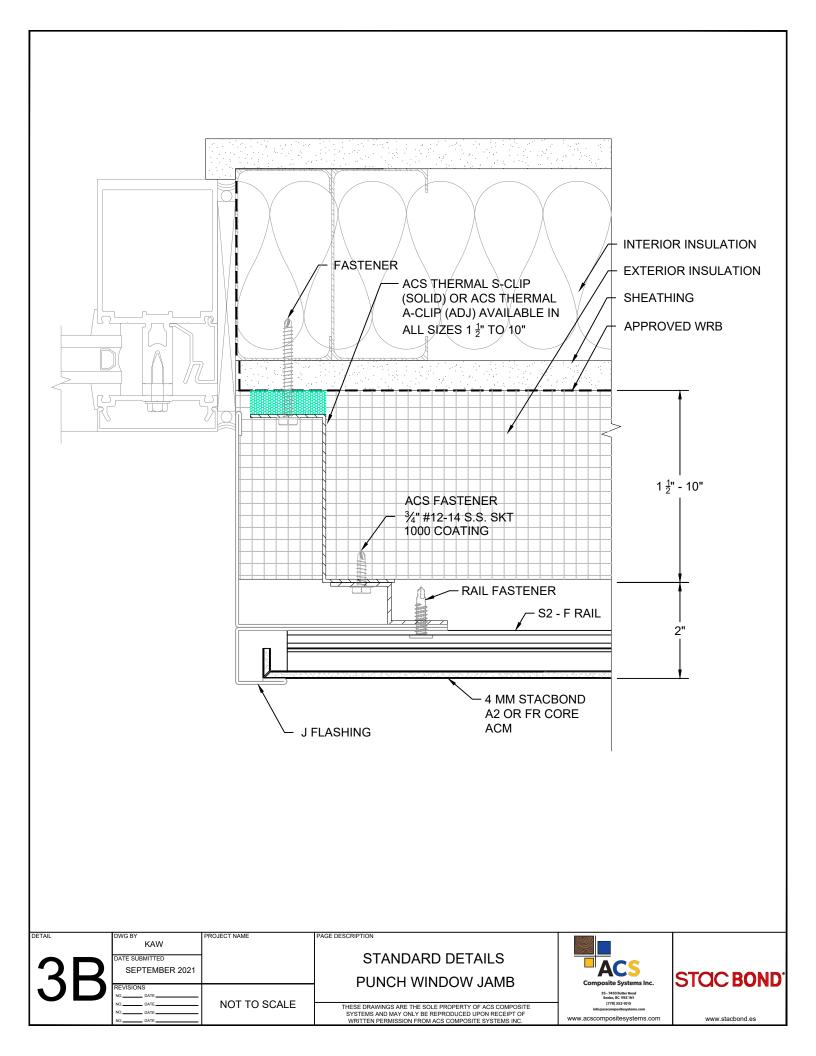

## ACS COMPOSITE SYSTEMS INC. ACP SYSTEMS - 2

**HORIZONTAL** 



| DWG BY KAW  DATE SUBMITTED  SEPTEMBER 2021 | PROJECT NAME |
|--------------------------------------------|--------------|
| REVISIONS  NO DATE  NO DATE  NO DATE       | NOT TO SCALE |

ISOMETRIC AND CUT THROUGH VIEW OF PANELS









DETAIL

| DWG BY | KAW | DATE SUBMITTED | SEPTEMBER 2021 | REVISIONS | NOT TO SCALE | THESE DRAWINGS ARE THE SOLE PROPERTY OF ACS COMPOSITE

Composite Systems Inc.
35-7450 Butter found
Seeds, Ex 1922 Intl
(7973) 352-7015
Indigenous quantifications. com



www.acscompositesystems.com www.stacbond.es





















STANDARD DETAILS
CURTAIN WALL WINDOW JAMB

THESE DRAWINGS ARE THE SOLE PROPERTY OF ACS COMPOSITE SYSTEMS AND MAY ONLY BE REPRODUCED UPON RECEIPT OF WRITTEN PERMISSION FROM ACS COMPOSITE SYSTEMS INC.

























STANDARD DETAILS
PUNCH WINDOW HEAD

THESE DRAWINGS ARE THE SOLE PROPERTY OF ACS COMPOSITE SYSTEMS AND MAY ONLY BE REPRODUCED UPON RECEIPT OF WRITTEN PERMISSION FROM ACS COMPOSITE SYSTEMS INC.









STANDARD DETAILS
CURTAIN WALL WINDOW HEAD

THESE DRAWINGS ARE THE SOLE PROPERTY OF ACS COMPOSITE SYSTEMS AND MAY ONLY BE REPRODUCED UPON RECEIPT OF WRITTEN PERMISSION FROM ACS COMPOSITE SYSTEMS INC.







8

STANDARD DETAILS
TYPICAL HORIZONTAL

PAGE DESCRIPTION

THESE DRAWINGS ARE THE SOLE PROPERTY OF ACS COMPOSITE SYSTEMS AND MAY ONLY BE REPRODUCED UPON RECEIPT OF