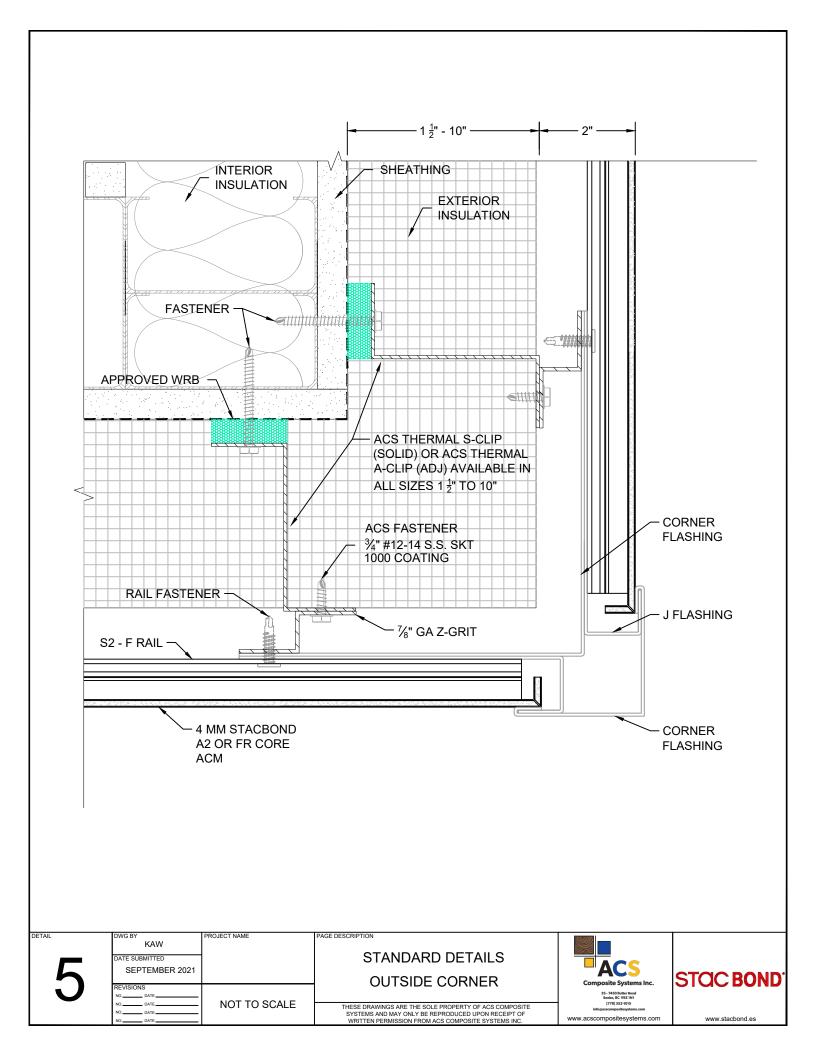

ACP SYSTEMS - 2

**HORIZONTAL** 



| DWG BY KAW  DATE SUBMITTED  SEPTEMBER 2021 | PROJECT NAME |
|--------------------------------------------|--------------|
| REVISIONS  NO DATE  NO DATE  NO DATE       | NOT TO SCALE |

ISOMETRIC AND CUT THROUGH VIEW OF PANELS









DETAIL

| DWG BY | KAW | DATE SUBMITTED | SEPTEMBER 2021 | REVISIONS | NOT TO SCALE | THESE DRAWINGS ARE THE SOLE PROPERTY OF ACS COMPOSITE

Composite Systems Inc.
35-7450 Butter found
Seeds, Ex 1922 Intl
(7973) 352-7015
Indigenous quantifications. com



www.acscompositesystems.com www.stacbond.es





















STANDARD DETAILS
CURTAIN WALL WINDOW JAMB

THESE DRAWINGS ARE THE SOLE PROPERTY OF ACS COMPOSITE SYSTEMS AND MAY ONLY BE REPRODUCED UPON RECEIPT OF WRITTEN PERMISSION FROM ACS COMPOSITE SYSTEMS INC.

























STANDARD DETAILS
PUNCH WINDOW HEAD

THESE DRAWINGS ARE THE SOLE PROPERTY OF ACS COMPOSITE SYSTEMS AND MAY ONLY BE REPRODUCED UPON RECEIPT OF WRITTEN PERMISSION FROM ACS COMPOSITE SYSTEMS INC.









STANDARD DETAILS
CURTAIN WALL WINDOW HEAD

THESE DRAWINGS ARE THE SOLE PROPERTY OF ACS COMPOSITE SYSTEMS AND MAY ONLY BE REPRODUCED UPON RECEIPT OF WRITTEN PERMISSION FROM ACS COMPOSITE SYSTEMS INC.







8

STANDARD DETAILS
TYPICAL HORIZONTAL

PAGE DESCRIPTION

THESE DRAWINGS ARE THE SOLE PROPERTY OF ACS COMPOSITE SYSTEMS AND MAY ONLY BE REPRODUCED UPON RECEIPT OF WRITTEN PERMISSION FROM ACS COMPOSITE SYSTEMS INC.















DETAIL

DWG BY
KAW

DATE SUBMITTED
SEPTEMBER 2021

REVISIONS
NO DATE NOT TO SCALE

NOT TO SCALE

DETAIL

PAGE DESCRIPTION

STANDARD DETAILS
VERTIC