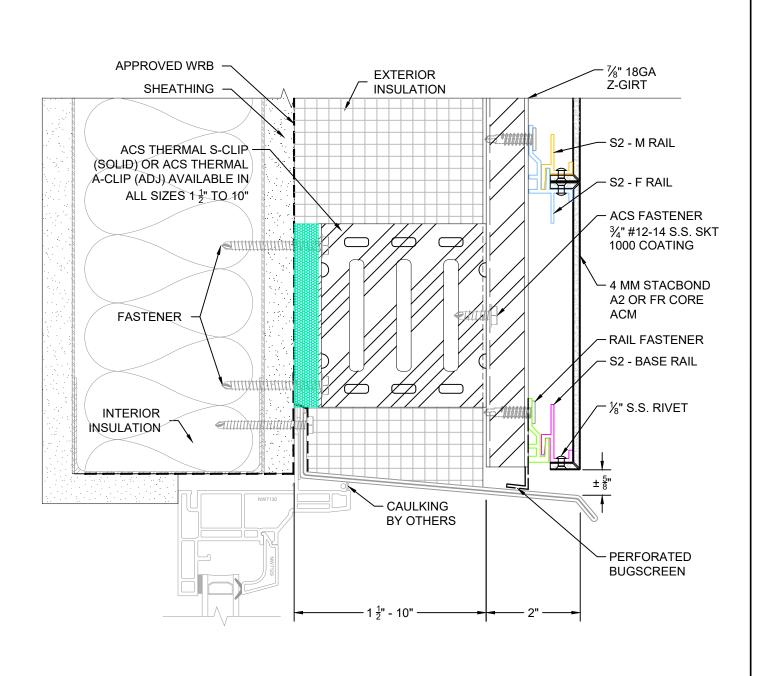

STANDARD DETAILS
PUNCH WINDOW HEAD

THESE DRAWINGS ARE THE SOLE PROPERTY OF ACS COMPOSITE SYSTEMS AND MAY ONLY BE REPRODUCED UPON RECEIPT OF WRITTEN PERMISSION FROM ACS COMPOSITE SYSTEMS INC.

STANDARD DETAILS
CURTAIN WALL WINDOW HEAD