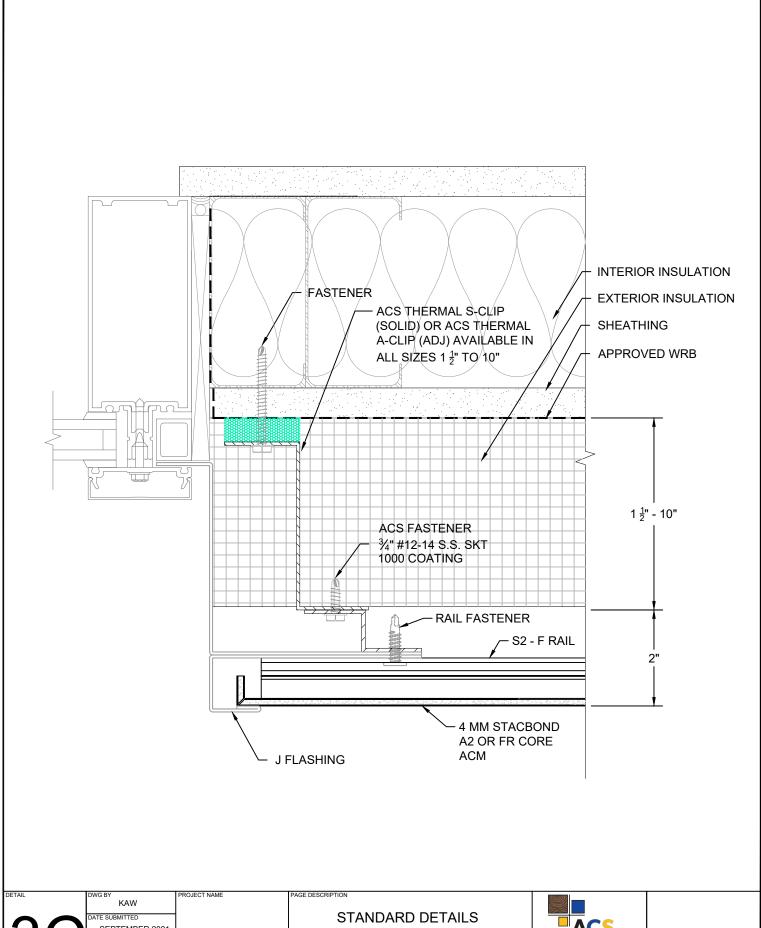

## ACS COMPOSITE SYSTEMS INC. ACP SYSTEMS - 2

**HORIZONTAL** 



| DWG BY KAW  DATE SUBMITTED  SEPTEMBER 2021 | PROJECT NAME |
|--------------------------------------------|--------------|
| REVISIONS  NO DATE  NO DATE  NO DATE       | NOT TO SCALE |

ISOMETRIC AND CUT THROUGH VIEW OF PANELS









DETAIL

| DWG BY | KAW | DATE SUBMITTED | SEPTEMBER 2021 | REVISIONS | NOT TO SCALE | THESE DRAWINGS ARE THE SOLE PROPERTY OF ACS COMPOSITE

Composite Systems Inc.
35-7450 Butter found
Seeds, Ex 1922 Intl
(7973) 352-7015
Indigenous quantifications. com



www.acscompositesystems.com www.stacbond.es





















STANDARD DETAILS
CURTAIN WALL WINDOW JAMB

THESE DRAWINGS ARE THE SOLE PROPERTY OF ACS COMPOSITE SYSTEMS AND MAY ONLY BE REPRODUCED UPON RECEIPT OF WRITTEN PERMISSION FROM ACS COMPOSITE SYSTEMS INC.

























STANDARD DETAILS
PUNCH WINDOW HEAD

THESE DRAWINGS ARE THE SOLE PROPERTY OF ACS COMPOSITE SYSTEMS AND MAY ONLY BE REPRODUCED UPON RECEIPT OF WRITTEN PERMISSION FROM ACS COMPOSITE SYSTEMS INC.









STANDARD DETAILS
CURTAIN WALL WINDOW HEAD

THESE DRAWINGS ARE THE SOLE PROPERTY OF ACS COMPOSITE SYSTEMS AND MAY ONLY BE REPRODUCED UPON RECEIPT OF WRITTEN PERMISSION FROM ACS COMPOSITE SYSTEMS INC.







8

STANDARD DETAILS
TYPICAL HORIZONTAL

PAGE DESCRIPTION

THESE DRAWINGS ARE THE SOLE PROPERTY OF ACS COMPOSITE SYSTEMS AND MAY ONLY BE REPRODUCED UPON RECEIPT OF WR